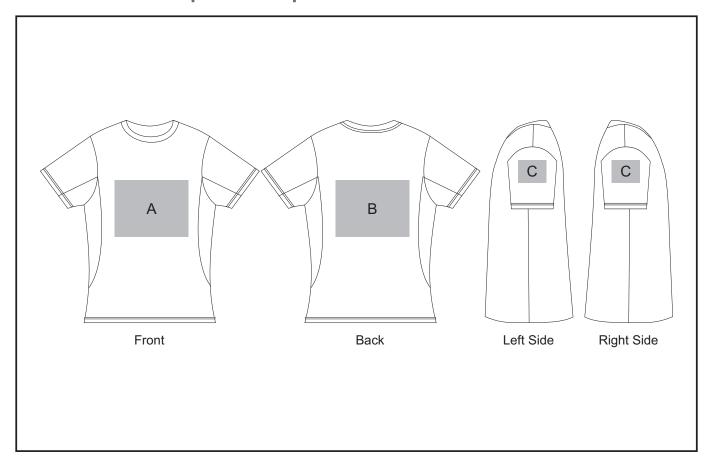

### **Branding Options:**

#### **Position A**

- 1. Embroidery (EMB) 9 colours Size: 200mm wide x 200mm high
- 2. Screen Print (SA) 6 colours Size: 260mm wide x 200mm high
- 3. Digital Transfer Clothing (DTC) Full colour Size: 290mm wide x 200mm high

### **Position C**

- 1. Embroidery (EMB) 9 colours Size: 80mm diameter
- 2. Screen Print (SA) 6 colours Size: 60mm wide x 60mm high
- 3. Digital Transfer Clothing (DTC) Full colour Size: 80mm wide x 80mm high

#### **Position B**

- 1. Embroidery (EMB) 9 colours Size: 200mm wide x 200mm high
- 2. Screen Print (SA) 6 colours Size: 260mm wide x 200mm high
- 3. Digital Transfer Clothing (DTC) Full colour Size: 290mm wide x 200mm high